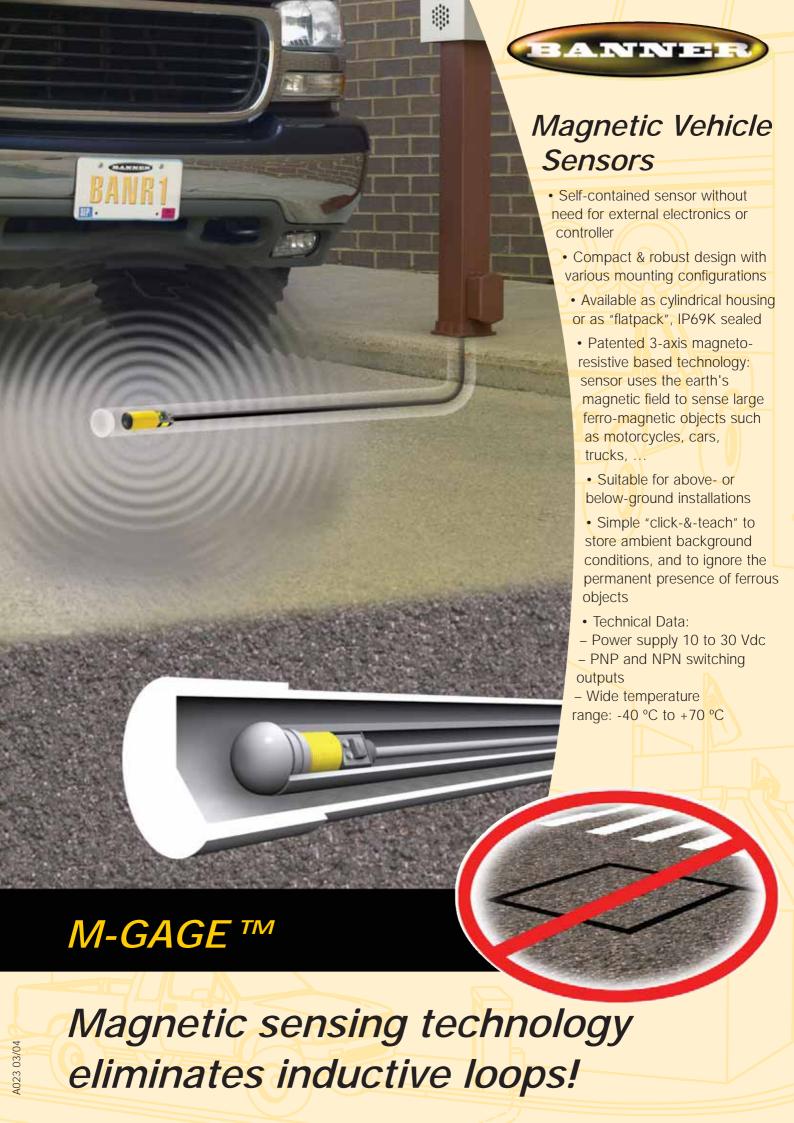

## ▲ Overhead Door

Detect approaching/departing vehicles such as forklifts at high speed opening doors. Invisible mounting under the floor.

# ▲ Loading Dock

Signal arrival of trucks at loading docks, trigger automated dock levelling systems. Close doors for security after truck leaves.

Flat Pack Housing Style

S18M Housing Style

# ▲ Car Wash Entry/Exit

Detect if vehicles are present in the wash tunnel, collision avoidance, trigger special wash units, open/close doors.

### ▲ Drive-In

Alert personnel that vehicle is present at order point or collection counter. Multiple M-GAGEs can be used for drive-in timing systems.

Banner Engineering offers the industry a highly complete and integrated line of photoelectric and ultrasonic sensors, machine safety products, measurement and inspection products and vision sensors. Banner Engineering is a US based company with subsidiaries around the world for global sales and support.